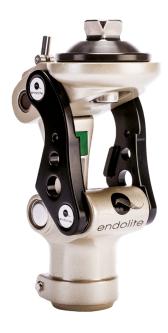

### **DESCRIPTION**

Polycentric locking knee, which folds away for a low profile cosmetic line when sitting. The knee can be set to operate as either a SAKL for maximum security or an MKL where the user might be able to utilise the swing function in appropriate settings.

## **FEATURES**

- Compact low-profile polycentric locking knee
- Good sitting cosmesis
- Can be set as a SAKL, MKL or free knee
- Socket Adapters provide range of set up options
- Geometric lock at heel strike (when set in free knee)
- · Adjustable extension assist spring
- Adjustable geometry to reposition ICR

#### **SPECIFICATIONS**

Max. user weight: 125kg/2

100kg/3

Activity level: 2-3

Component weight: 678g
Build height: 130mm