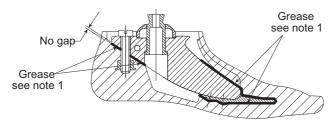

## To change footshell

Re-assemble in reverse order

- Notes:
- 1. Before refitting shell, apply grease (sachet 928016) to all faces and edges of the keel assembly that come into contact with the inside of the foot shell (use protective gloves).

  2. Press keel firmly against foot shell until there is no gap between them. Tighten screw until screw
- head is seated on keel then tighten a further 1/8 to 1/4 turn.