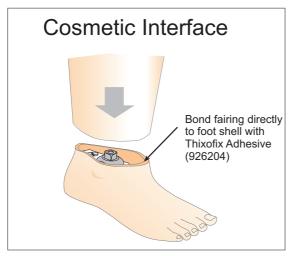

## **Senior Foot**

## **SNR22L - SNR28R**



Instructions for Use

## To change footshell



Re-assemble in reverse order

- Notes:
- 1. Before refitting shell, apply grease (sachet 928016) to all faces and edges of the keel assembly that come into contact with the inside of the foot shell (use protective gloves).

  2. Press keel firmly against foot shell until there is no gap between them. Tighten screw until screw
- head is seated on keel then tighten a further 1/8 to 1/4 turn.





## Head Office

Chas A Blatchford & Sons Ltd Unit D Antura Kingsland Business Park Basingstoke Hampshire, RG24 8PZ United Kingdom Tel: +44 (0) 1256 316600 Fax: +44 (0) 1256 316710

Email: sales@blatchford.co.uk www.endolite.co.uk