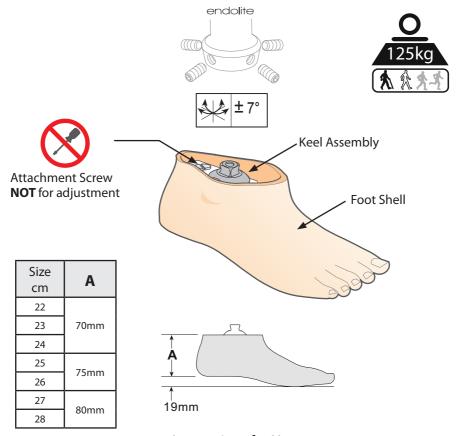

## **Senior Foot**

## **SNR22L - SNR28R**



Instructions for Use

## To change footshell



Re-assemble in reverse order

- Notes:
- 1. Before refitting shell, apply grease (sachet 928016) to all faces and edges of the keel assembly that come into contact with the inside of the foot shell (use protective gloves).

  2. Press keel firmly against foot shell until there is no gap between them. Tighten screw until screw
- head is seated on keel then tighten a further 1/8 to 1/4 turn.





## Head Office

Chas A Blatchford & Sons Ltd Unit D Antura Kingsland Business Park Basingstoke Hampshire, RG24 8PZ United Kingdom Tel: +44 (0) 1256 316600 Fax: +44 (0) 1256 316710

Email: sales@blatchford.co.uk www.endolite.co.uk