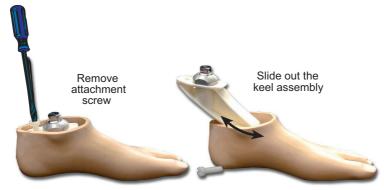

## To change footshell

Re-assemble in reverse order

- Notes:
- 1. Before refitting shell, apply grease (sachet 928016) to all faces and edges of the keel assembly that come into contact with the inside of the foot shell (use protective gloves).