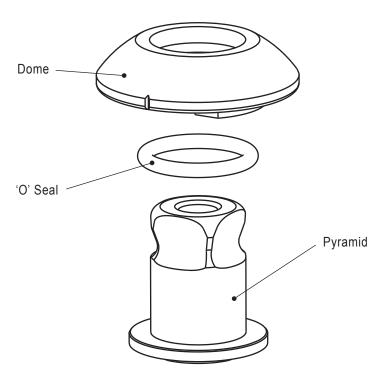

This action pulls the male pyramid up and the dome section down locking it in place.

### **Assembly - Mercury Knee**

Flex knee to fit parts as shown. Locate toothed feature of Dome at anterior end of chassis slot.