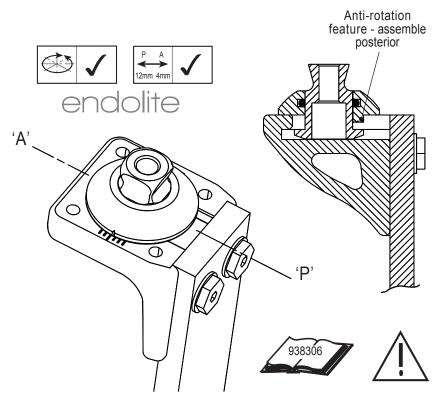

# Proximal Pyramid Adaptor Kit 239017

### Assembly - ESK+ 4 Bolt Chassis

Locate toothed feature of Dome at anterior end of chassis slot.

Pyramid

Set Screws Loctite 222

Pront Stop

Anti-rotation feature (anterior)