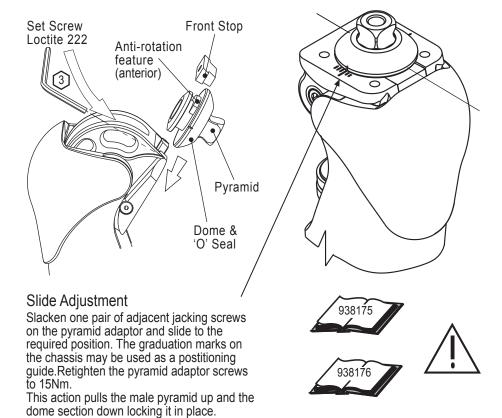

### Assembly - ESK+ 4 Bolt Chassis

Locate toothed feature of Dome at anterior end of chassis slot.

Pyramid

Set Screws Loctite 222

Pront Stop

Anti-rotation feature (anterior)

# Slide Adjustment

Slacken one pair of adjacent jacking screws on the pyramid adaptor and slide to the required position. The graduation marks on the chassis may be used as a postitioning guide. Retighten the pyramid adaptor screws to 15Nm.

This action pulls the male pyramid up and the dome section down locking it in place.