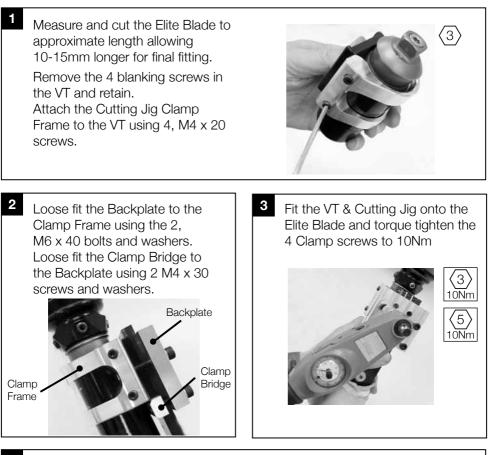

# 941256 Cutting & Drill jig for fitting VT to an Elite Blade

These instructions are for use by a suitably qualified practitioner or technician. Use appropriate Health and Safety equipment at all times including extraction facilities.

# Procedure for using the Cutting & Drill jig to fit VT to an Elite Blade

Male Pyramid (VTM) version shown. These instructions also apply to the Female Pyramid (VTF) version.

4 Adjust the height position of the VT to suit the user, ensure the Clamp screws are torque tightened to 10Nm after adjustment. Confirm length

with a short walking trial within the fitting room only.

938314WEB-GB/2-0911

5 6 Release the VT/Clamp Frame Saw the Blade to the set length from the Elite Blade by undoing using the Backplate as a guide. the 2 M6 Frame Clamp screws (NOT the 2 Clamp Bridge screws). 7 8 Drill 2, 8.1mm holes in the Elite Undo the screws and remove Blade for the fixing bolts with the the Backplate and Clamp Bridge drill bit provided using the top from the Elite Blade. Deburr the most holes in the Backplate as a end of the Blade with a file. guide. Deburr end of Blade. 9 10 Attach the VT to the Elite Blade Remove the Cutting Jig from with the screws provided with the the VT. Refit the small blanking VT and using Loctite 243 torque screws to the VT. tighten the screws to 25Nm. 25Nm