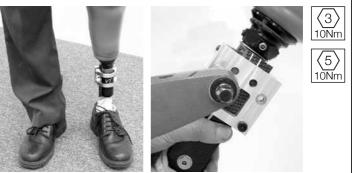

# Procedure for using the Cutting & Drill jig to fit VT to an Elite Blade

Male Pyramid (VTM) version shown. These instructions also apply to the Female Pyramid (VTF) version.

4 Adjust the height position of the VT to suit the user, ensure the Clamp screws are torque tightened to 10Nm after adjustment. Confirm length

with a short walking trial within the fitting room only.

938314WEB-GB/2-0911

5 6 Release the VT/Clamp Frame Saw the Blade to the set length from the Elite Blade by undoing using the Backplate as a guide. the 2 M6 Frame Clamp screws (NOT the 2 Clamp Bridge screws). 7 8 Drill 2, 8.1mm holes in the Elite Undo the screws and remove Blade for the fixing bolts with the the Backplate and Clamp Bridge drill bit provided using the top from the Elite Blade. Deburr the most holes in the Backplate as a end of the Blade with a file. guide. Deburr end of Blade. 9 10 Attach the VT to the Elite Blade Remove the Cutting Jig from with the screws provided with the the VT. Refit the small blanking VT and using Loctite 243 torque screws to the VT. tighten the screws to 25Nm. 25Nm