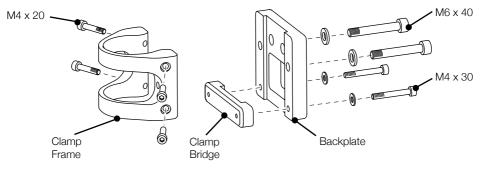

# Contents of VT Cutting and Drill Jig kit:

- Cutting and Drill Jig Clamp Frame, screws and washers
- Socket Screw Key 3.0
- Socket Screw Key 5.0
- Twist Drill 8.1mm Diameter

# **Cutting and Drill Jig components:**