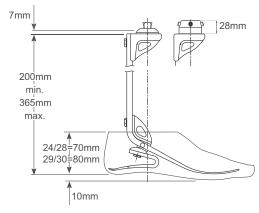

# **SPECIFICATIONS**

Max. user weight: 166kg Activity level: 3-4

24cm-30cm Size range: Component weight: 580g<sup>†</sup>

Build height: 200mm - 365mm (min - max)

Heel height: 10mm