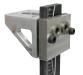

mission making it a great crossover foot for work, leisure and sports activities.

# **FEATURES**

- e-carbon foot with independent springs
- Lightweight with dynamic forward progression
- Spring range from low to high impact
- Variable spring stiffness heel wedge
- Male or female sliding & rotating housings

Footshell and glide sock included

# **SPECIFICATIONS**

Max. user weight: 166kg Activity level: 3-4

24cm-30cm Size range: Component weight: 580g<sup>†</sup>

Build height: 200mm - 365mm (min - max)

Heel height: 10mm

# ORDER EXAMPLE



Top housing

For dark tone add suffix D.

Foot example: elite blade, size 25 left, spring rating 5

### **ACCESSORIES**

Foot shell cover

539087

Top housing male

Top housing female







# elite blade



# **TOOLS**

Cutting/drill & fitting jig



Blade 941255

# **BUILD HEIGHT**



Low Daily walking and occasional sports such as golf and hiking Mod Aggressive walking, frequent or daily sports such as jogging Daily activities such as distance High

Spring set recommendations are for trans-tibial users. For trans-femoral use we suggest selecting a spring set one level lower.

running, climbing, lifting and carrying heavy objects for vocational purposes

| Impact | Activity | User V<br>44-52<br>100-115 | Veight<br>53-59<br>116-130 | 60-68<br>131-150 | 69-77<br>151-170 | 78-88<br>171-195 | 89-100<br>196-220 | 101-116<br>221-255 | 117-130<br>256-285 | 131-147<br>286-325 | 148-166<br>326-365 | 0      |
|--------|----------|----------------------------|----------------------------|------------------|------------------|------------------