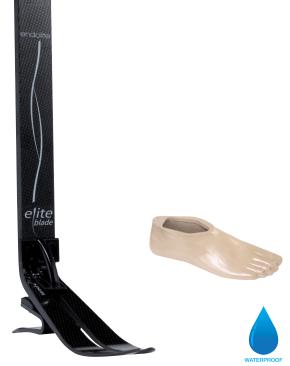

## **DESCRIPTION**

A lightweight, high energy return foot, ideal for Level 3-4 high impact use from the casual jogger to the serious runner. The flexible extended pylon reduces shock load transmission making it a great crossover foot for work, leisure and sports activities.

# **FEATURES**

- e-carbon foot with independent springs
- Lightweight with dynamic forward progression
- Spring range from low to high impact
- Variable spring stiffness heel wedge
- Male or female sliding & rotating housings

Footshell and glide sock included

# elite blade