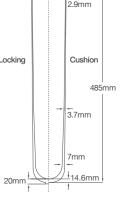

The Cushion and Locking options allow the ideal choice of proximal or distal pin lock suspensions.

### **KEY FEATURES:**

Extra Length Liner At 485mm the Endolite Silicone Liners allow additional consideration for positioning the trim line

Stretch Zones Proximal bi-directional stretch zone improves comfort and contouring and reduces shear force on the knee during flexion

### LINER SELECTION INFORMATION

Amputation level: Trans-tibial

Activity level: Medium to high

Sizes available: 22, 23.5, 25, 26.5, 28, 30, 32, 34, 36, 40

Part Number example:

Endolite Comfort Cushion CTTCPXXL

#### **MEASUREMENT**

Circumference taken 4cm from distal end of residual limb. Choose a smaller liner if the measurement is between sizes to ensure a snug fit