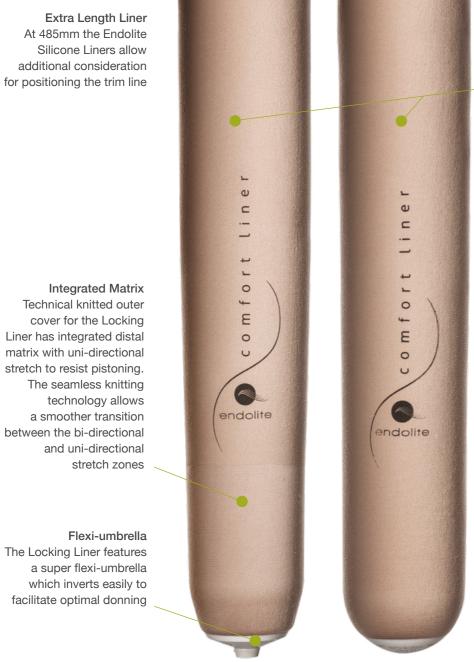

The Endolite Comfort Liner is gentle on fragile skin and protects residual limbs with areas susceptible to shear force abrasion and pressure peaks. The fabric cover with integrated matrix contours perfectly to the limb and zonal stretch areas allow comfortable knee flexion but resist distal stretch which would result in the prosthesis slipping away from the body.

### **KEY FEATURES:**

Extra Length Liner At 485mm the Endolite Silicone Liners allow additional consideration for positioning the trim line

Stretch Zones Proximal bi-directional stretch zone improves comfort and contouring and reduces shear force on the knee during flexion