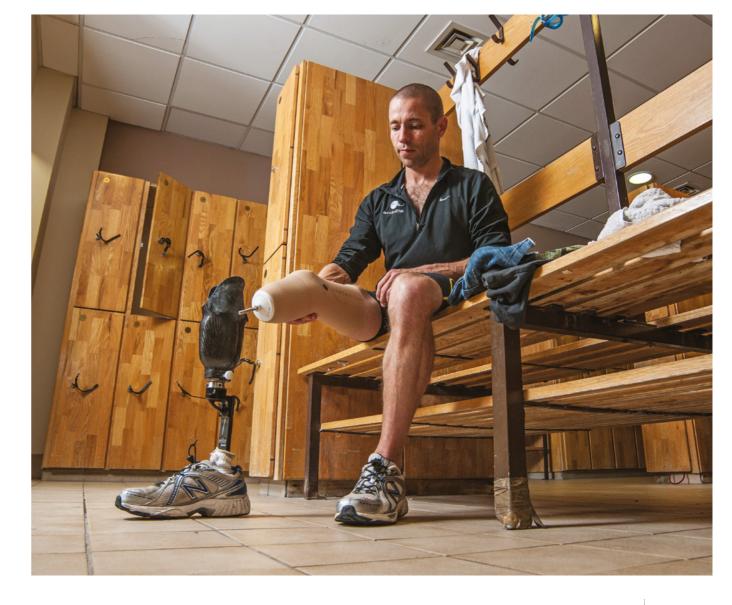

The Endolite Comfort Liner is gentle on fragile skin and protects residual limbs with areas susceptible to shear force abrasion and pressure peaks. The fabric cover with integrated matrix contours perfectly to the limb and zonal stretch areas allow comfortable knee flexion but resist distal stretch which would result in the prosthesis slipping away from the body.

The Cushion and Locking options allow the ideal choice of proximal or distal pin lock suspensions.