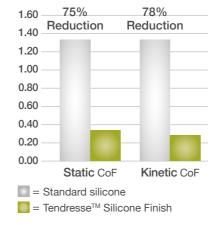

Reduced shear stress on skin because the Tendresse™ silicone finish means liners have a low coefficient of friction, in tests this measured 78% less than standard silicone

# Tendresse™ Silicone Finish