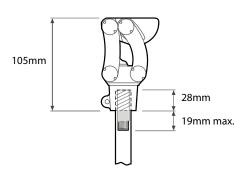

## Specifications

Max. User Weight: 60kg
Activity Level: 1-4
Component Weight: 450g
Build Height: 105mm

## Fitting Length