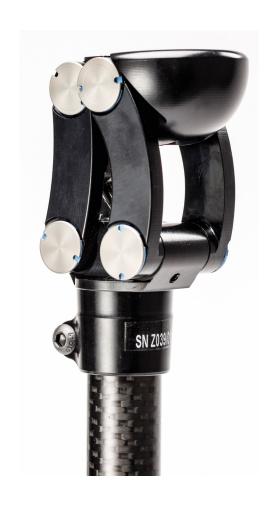

## A durable and lightweight polycentric knee designed for active children.

# Child's 4-bar Knee

### **Features**

- Polycentric knee for stance stability
- Adjustable extension assist spring
- Wide range of alignment
- · Low build height

## Specifications

Max. User Weight: 60kg
Activity Level: 1-4
Component Weight: 450g
Build Height: 105mm