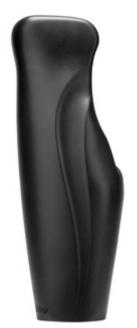

### **Technical Specification**

- Component Weight 425g
- Component Length 313mm
- Compatible with Orion3, Linx
- Warranty 6 months
- Part Number: 561101BLACK

Follow Blatchford: blatchford.co.uk

© BlatchfordGrp +44 (0) 1256 316600