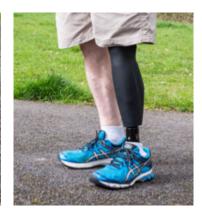

## Cosmetic Cover

The Cosmetic Cover provides optimal protection against wear and tear from everyday activities for Orion3 and Linx prosthesis.

#### Protection

Whether it's scratches, impact or wear and tear, the cosmetic cover protects the prosthesis whilst being lightweight in design.