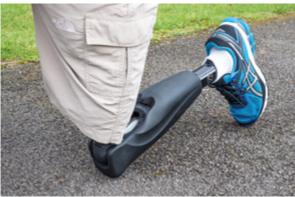

#### **Natural Look and Comfort**

The Cosmetic Cover makes kneeling more comfortable by softening contact with the ground. The design also enhances a more natural shape under clothes.

#### Simple to Use

The cover simply clips together so is easy to put on and take off. The design also allows for easy access to charging points and controls.