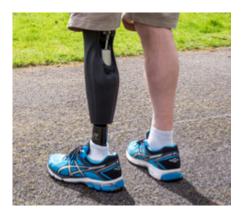

## Cosmetic Cover

The Cosmetic Cover provides optimal protection against wear and tear from everyday activities for Orion3 and Linx prosthesis.

#### Protection

Whether it's scratches, impact or wear and tear, the cosmetic cover protects the prosthesis whilst being lightweight in design.

#### **Natural Look and Comfort**

The Cosmetic Cover makes kneeling more comfortable by softening contact with the ground. The design also enhances a more natural shape under clothes.