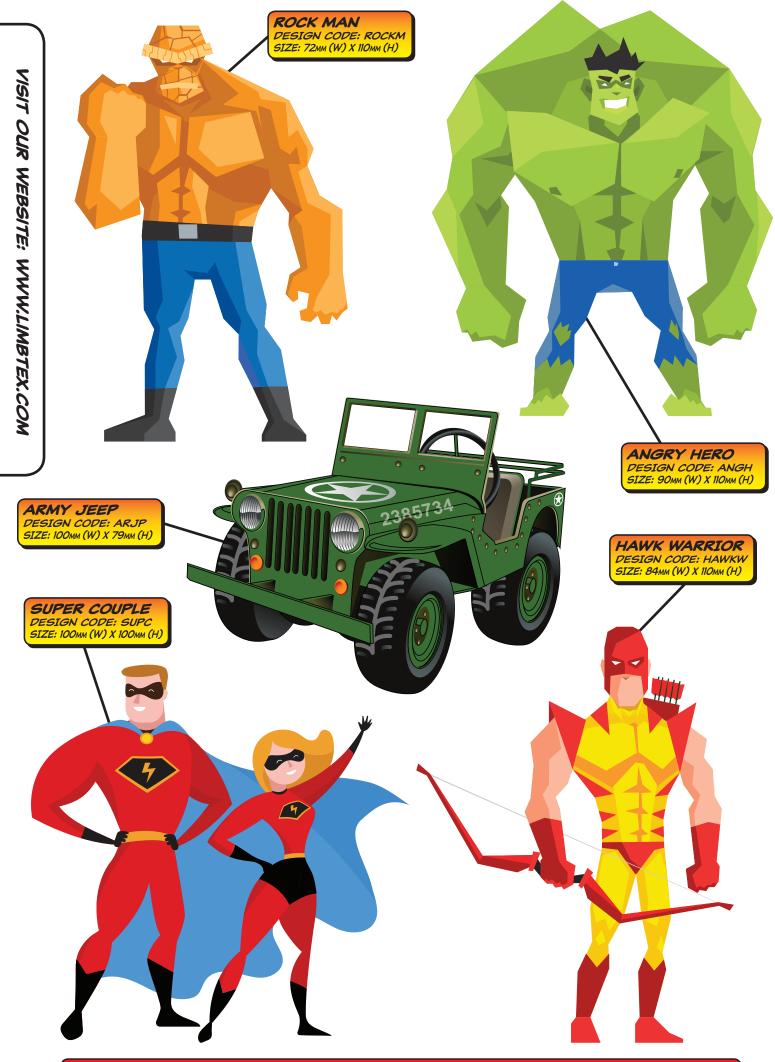

COLUMNS A + B + C + D = E (PRODUCT CODE)

FOR EXAMPLE ..... 'SK/ED/25' FOR A 25MM STRAP KIT PRINTED WITH THE EYES DENIM DESIGN. THE DESIGN CODES CAN BE FOUND UNDER THE DESIGN PICTURES ON THE FOLLOWING PAGES.