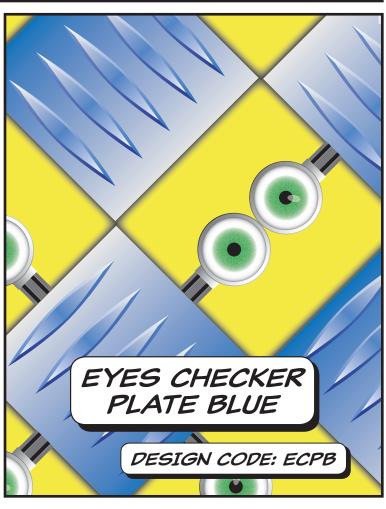

COLUMNS A + B + C + D = E (PRODUCT CODE)

FOR EXAMPLE ..... 'SK/ED/25' FOR A 25MM STRAP KIT PRINTED WITH THE EYES DENIM DESIGN. THE DESIGN CODES CAN BE FOUND UNDER THE DESIGN PICTURES ON THE FOLLOWING PAGES.