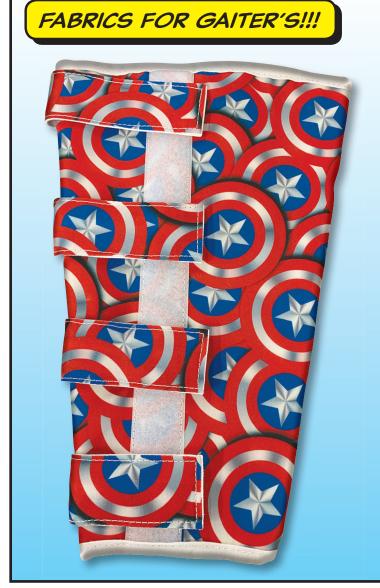

### AVAILABLE ON:

- Transfer Paper Rolls
- Fabrics for Gaiter's etc
- Spot / Individual Transfers
- LimbWrap Cosmetic Films
- Orthotic Straps, Pads, Chafes and Kits
- Wheelchair Spoke Guards
- Stretch Fabrics & Covers

SHIELD USA

DESIGN CODE: SHDUSA