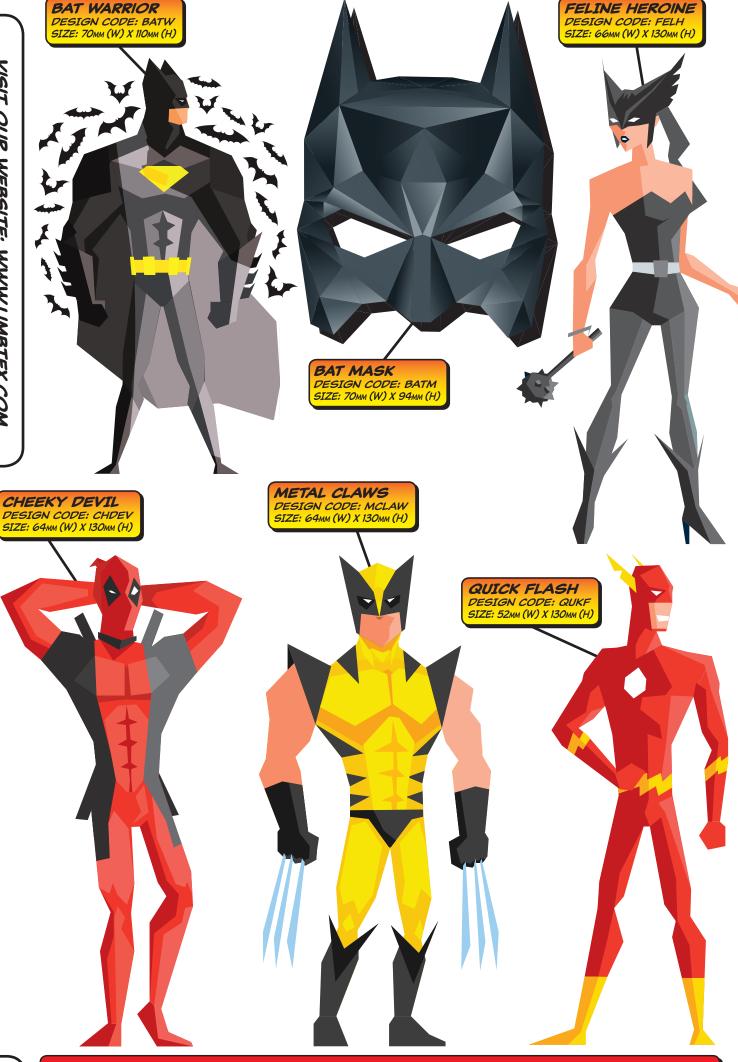

COLUMNS A + B + C + D = E (PRODUCT CODE)

FOR EXAMPLE ..... 'SK/ED/25' FOR A 25MM STRAP KIT PRINTED WITH THE EYES DENIM DESIGN. THE DESIGN CODES CAN BE FOUND UNDER THE DESIGN PICTURES ON THE FOLLOWING PAGES.