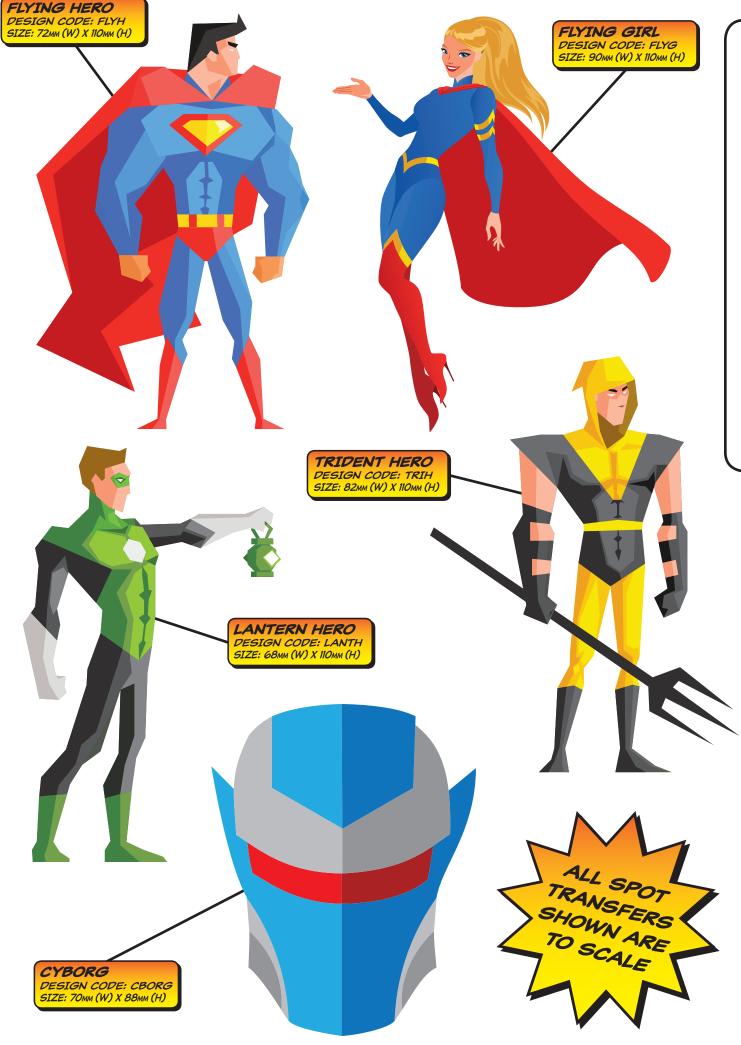

#### TO ORDER THE ITEMS IN THE DESIGNS THAT YOU REQUIRE, PLEASE USE THE TABLE BELOW:

| MATERIAL TO BE PRINTED  | (A) MATERIAL CODE | (B) DESIGN CODE | (C) SIZE/CODE CHOICES           | (D) PERSONALISATION * | (E) EXAMPLE PRODUCT CODE |
|-------------------------|-------------------|-----------------|---------------------------------|-----------------------|--------------------------|
| TRANSFER PAPERS         | TP                | ED              |                                 | /P (ONLY IF REQUIRED) | TPED                     |
| STRETCH FABRIC          | L                 | ED              |                                 | /P (ONLY IF REQUIRED) | LED/P                    |
| STRETCH FABRIC TUBE     | L                 | ED              | /15, /20, /25 (IN CM)           | /P (ONLY IF REQUIRED) | LED/15                   |
| STRAP                   | STP               | ED              | /20, /25, /38, 50 (IN MM)       | /P (ONLY IF REQUIRED) | STPED/20                 |
| CHAFE/LOOP              | SCH               | ED              | /20, /25, /38, /50 (IN MM)      | /P (ONLY IF REQUIRED) | SCHED/20                 |
| PAD                     | SPAD              | ED              | /S, /M, /L, /X-L                | /P (ONLY IF REQUIRED) | SPADED/S                 |
| STRAP KIT               | SK/               | ED              | /20, /25, /38, /50 (IN MM)      | /P (ONLY IF REQUIRED) | SK/ED/20/P               |
| POLYESTER (FR) FABRIC   | PF/               | ED              |                                 | /P (ONLY IF REQUIRED) | PF/ED                    |
| LIMBWRAP (CAST PVC)     | LW/               | ED              | /G (GLOSS), /M (MATT) LAMINATON | /P (ONLY IF REQUIRED) | LW/ED/M                  |
| WHEELCHAIR SPOKE GUARDS | SPG/              | ED              | /18, /20, /22, /24 (IN INCHES)  | /P (ONLY IF REQUIRED) | SPG/ED/18                |
| LIMBSPOT                | ST                | ED              | /7, /10 (IMAGE WIDTH IN CM)     | /P (ONLY IF REQUIRED) | STED/7                   |

COLUMNS A + B + C + D = E (PRODUCT CODE)

FOR EXAMPLE ..... 'SK/ED/25' FOR A 25MM STRAP KIT PRINTED WITH THE EYES DENIM DESIGN. THE DESIGN CODES CAN BE FOUND UNDER THE DESIGN PICTURES ON THE FOLLOWING PAGES.