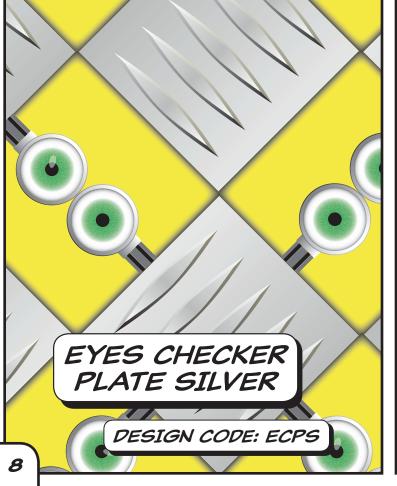

COLUMNS A + B + C + D = E (PRODUCT CODE)

FOR EXAMPLE ..... 'SK/ED/25' FOR A 25MM STRAP KIT PRINTED WITH THE EYES DENIM DESIGN. THE DESIGN CODES CAN BE FOUND UNDER THE DESIGN PICTURES ON THE FOLLOWING PAGES.