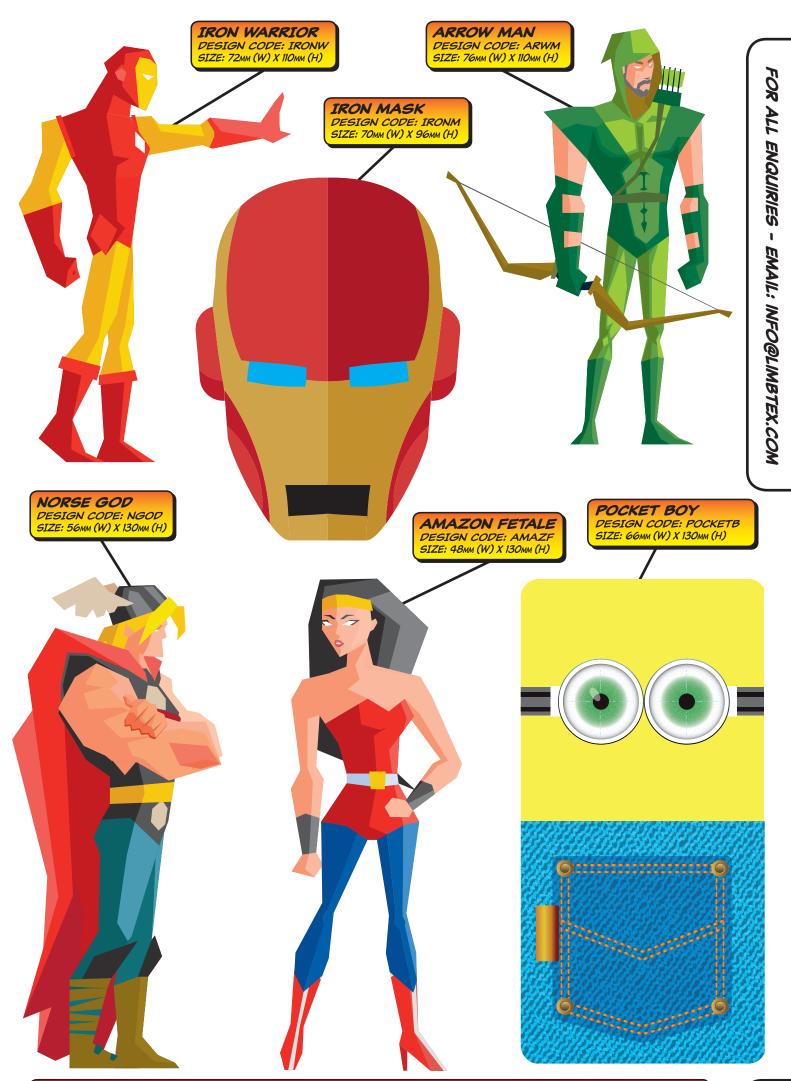

COLUMNS A + B + C + D = E (PRODUCT CODE)

FOR EXAMPLE ..... 'SK/ED/25' FOR A 25MM STRAP KIT PRINTED WITH THE EYES DENIM DESIGN. THE DESIGN CODES CAN BE FOUND UNDER THE DESIGN PICTURES ON THE FOLLOWING PAGES.