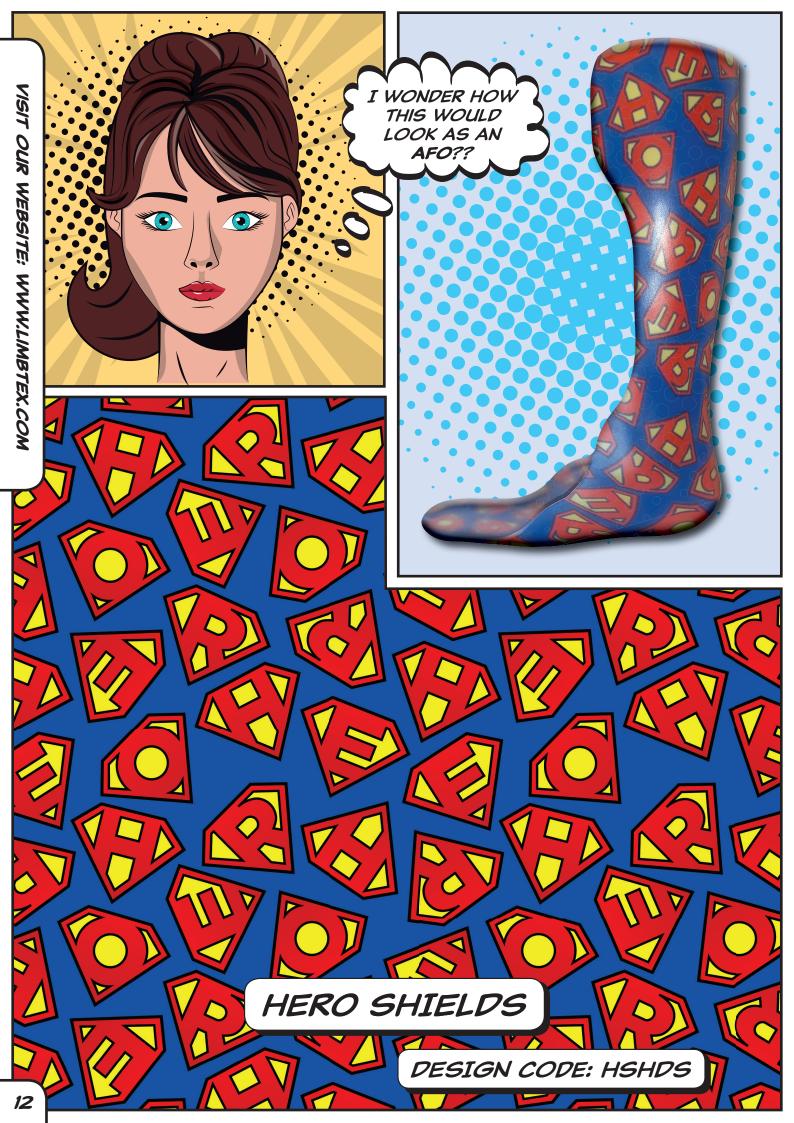

ED              |                                 | /P (ONLY IF REQUIRED) | PF/ED                    |
| LIMBWRAP (CAST PVC)     | LW/               | ED              | /G (GLOSS), /M (MATT) LAMINATON | /P (ONLY IF REQUIRED) | LW/ED/M                  |
| WHEELCHAIR SPOKE GUARDS | SPG/              | ED              | /18, /20, /22, /24 (IN INCHES)  | /P (ONLY IF REQUIRED) | SPG/ED/18                |
| LIMBSPOT                | ST                | ED              | /7, /10 (IMAGE WIDTH IN CM)     | /P (ONLY IF REQUIRED) | STED/7                   |

COLUMNS A + B + C + D = E (PRODUCT CODE)

FOR EXAMPLE ..... 'SK/ED/25' FOR A 25MM STRAP KIT PRINTED WITH THE EYES DENIM DESIGN. THE DESIGN CODES CAN BE FOUND UNDER THE DESIGN PICTURES ON THE FOLLOWING PAGES.

















































SHIELD USA

DESIGN CODE: SHDUSA



























# FIRST ISSUE

### ... BRAND NEW FOR 2019!!!











LIMBTEX PRESENTS THE NEW 'LITTLE HEROES' RANGE OF PRODUCTS FOR THE PROSTHETIC AND ORTHOTIC INDUSTRIES.

BRAND NEW FOR 2019, STAND OUT FROM THE CROWD WITH YOUR CHOICE OF TRANSFER DESIGNS, STRETCH FABRIC/TUBES, STRAP KITS, POLYESTER FABRIC, LIMBWRAP, WHEELCHAIR SPOKE GUARDS AND SPOT TRANSFERS.

PART OF THE 'GET PERSONAL' RANGE, WITH CONSTANT NEW DESIGNS AND A BESPOKE SERVICE AVAILABLE, THE POSSIBILITIES ARE ENDLESS...



## LimbTex PROSTHETIC & ORTHOTIC

LimbTex Ltd • Units 1-3, Elizabeth Business Park • Tigers Close South Wigston • Leicestershire • LE18 4AE • United Kingdom

Tel: +44 (0) 116 278 5440 • Fax: +44 (0) 116 278 0227 Email: info@limbtex.com • Web: www.l