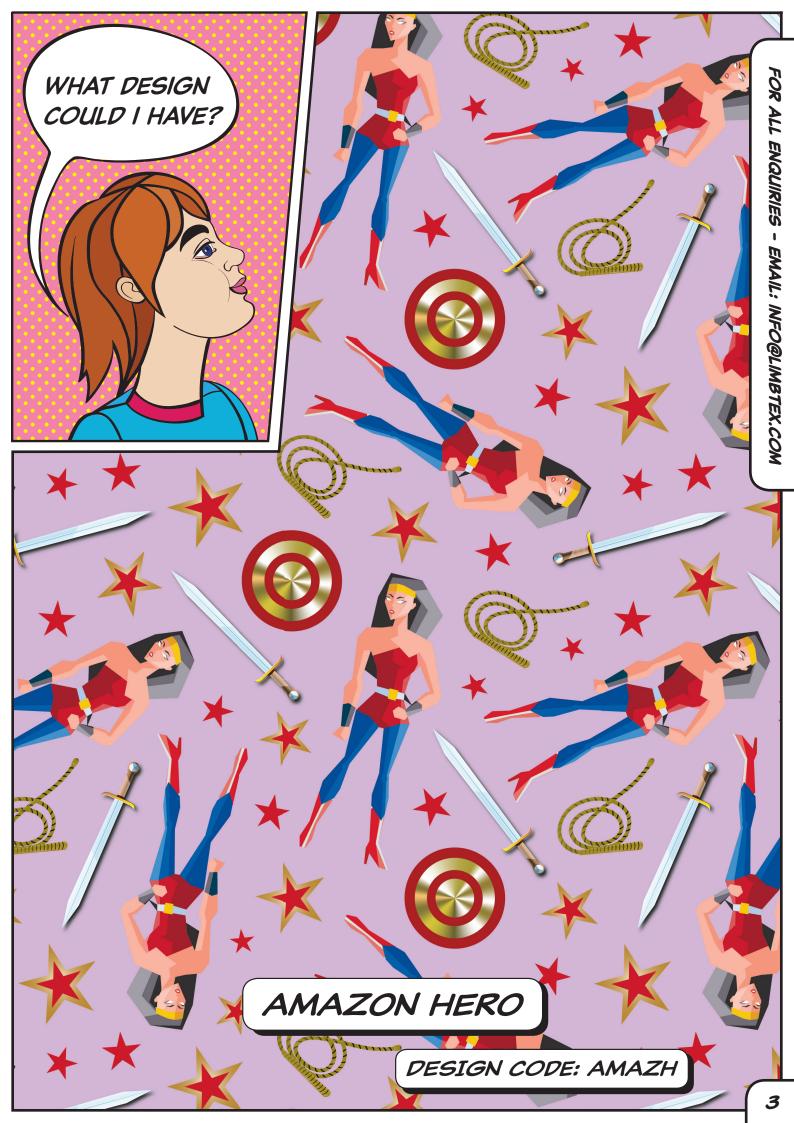

COLUMNS A + B + C + D = E (PRODUCT CODE)

FOR EXAMPLE ..... 'SK/ED/25' FOR A 25MM STRAP KIT PRINTED WITH THE EYES DENIM DESIGN. THE DESIGN CODES CAN BE FOUND UNDER THE DESIGN PICTURES ON THE FOLLOWING PAGES.