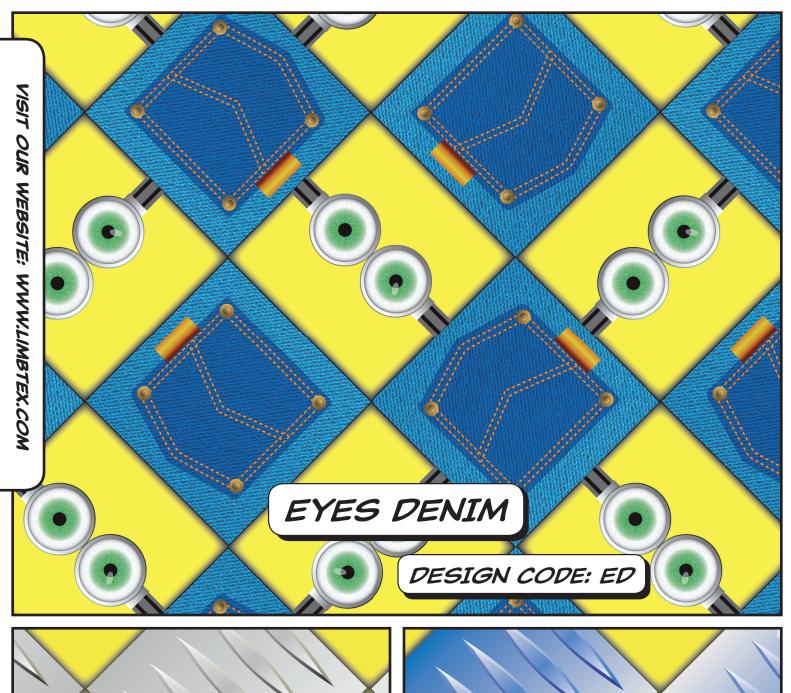

COLUMNS A + B + C + D = E (PRODUCT CODE)

FOR EXAMPLE ..... 'SK/ED/25' FOR A 25MM STRAP KIT PRINTED WITH THE EYES DENIM DESIGN. THE DESIGN CODES CAN BE FOUND UNDER THE DESIGN PICTURES ON THE FOLLOWING PAGES.