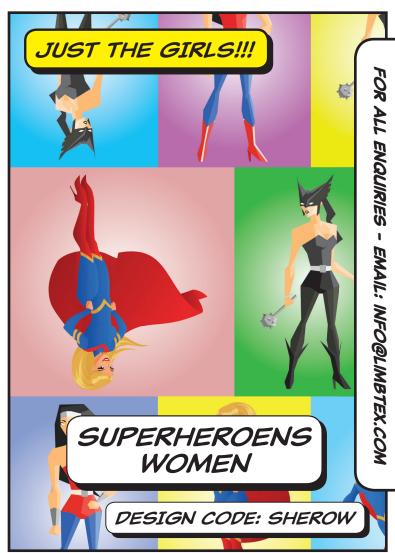

COLUMNS A + B + C + D = E (PRODUCT CODE)

FOR EXAMPLE ..... 'SK/ED/25' FOR A 25MM STRAP KIT PRINTED WITH THE EYES DENIM DESIGN. THE DESIGN CODES CAN BE FOUND UNDER THE DESIGN PICTURES ON THE FOLLOWING PAGES.