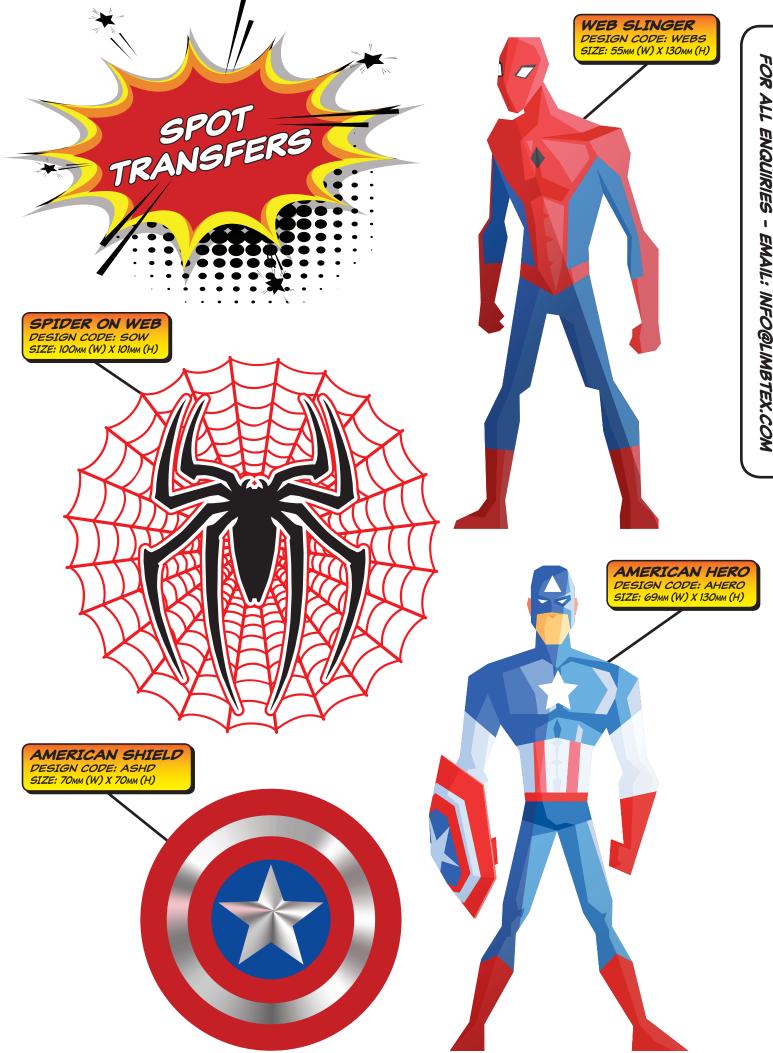

COLUMNS A + B + C + D = E (PRODUCT CODE)

FOR EXAMPLE ..... 'SK/ED/25' FOR A 25MM STRAP KIT PRINTED WITH THE EYES DENIM DESIGN. THE DESIGN CODES CAN BE FOUND UNDER THE DESIGN PICTURES ON THE FOLLOWING PAGES.