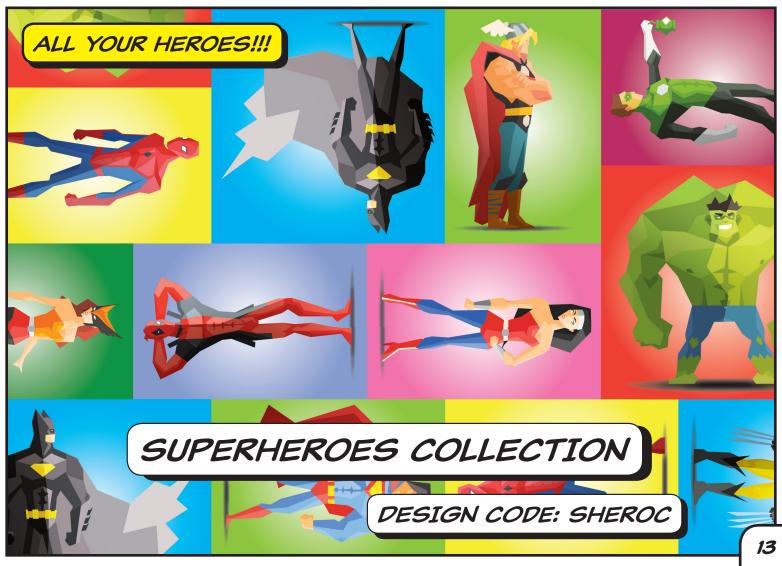

COLUMNS A + B + C + D = E (PRODUCT CODE)

FOR EXAMPLE ..... 'SK/ED/25' FOR A 25MM STRAP KIT PRINTED WITH THE EYES DENIM DESIGN. THE DESIGN CODES CAN BE FOUND UNDER THE DESIGN PICTURES ON THE FOLLOWING PAGES.