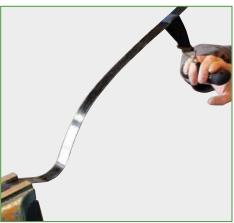

In use, the Basalt Prepreg has been found to have very good mechanical properties.

These pictures illustrate the bending properties of 1) Basalt Prepreg UD 350g m² compared with 2) Carbontype SHD 1022-300g m²

1) Basalt Prepreg UD 350g m<sup>2</sup>

2) Carbontype SHD 1022-300g m<sup>2</sup>

BPPUD350
Basalt Prepreg UD 350gsm, 0,5 x20m Roll (10m²)

BPPT400
Basalt Prepreg 4/4 Twill 400gsm 1 x 10m Roll (10m²)

CTPPBLUE
Carbon/Polyester Prepreg 2/2 Twill 210gsm
750 x 1330mm 1m<sup>2</sup>