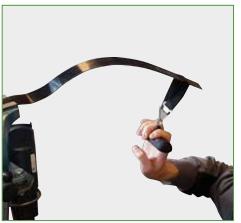

In use, the Basalt Prepreg has been found to have very good mechanical properties.

These pictures illustrate the bending properties of 1) Basalt Prepreg UD 350g m² compared with 2) Carbontype SHD 1022-300g m²

1) Basalt Prepreg UD 350g m<sup>2</sup>

2) Carbontype SHD 1022-300g m<sup>2</sup>

BPPUD350
Basalt Prepreg UD 350gsm, 0,5 x20m Roll (10m²)

BPPT400
Basalt Prepreg 4/4 Twill 400gsm 1 x 10m Roll (10m²)

CTPPBLUE
Carbon/Polyester Prepreg 2/2 Twill 210gsm
750 x 1330mm 1m<sup>2</sup>