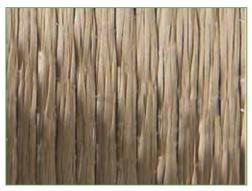

In use, the Basalt Prepreg has been found to have very good mechanical properties.

These pictures illustrate the bending properties of 1) Basalt Prepreg UD 350g m² compared with 2) Carbontype SHD 1022-300g m²

1) Basalt Prepreg UD 350g m<sup>2</sup>

2) Carbontype SHD 1022-300g m<sup>2</sup>

BPPUD350
Basalt Prepreg UD 350gsm, 0,5 x20m Roll (10m²)

BPPT400
Basalt Prepreg 4/4 Twill 400gsm 1 x 10m Roll (10m²)

CTPPBLUE
Carbon/Polyester Prepreg 2/2 Twill 210gsm
750 x 1330mm 1m<sup>2</sup>