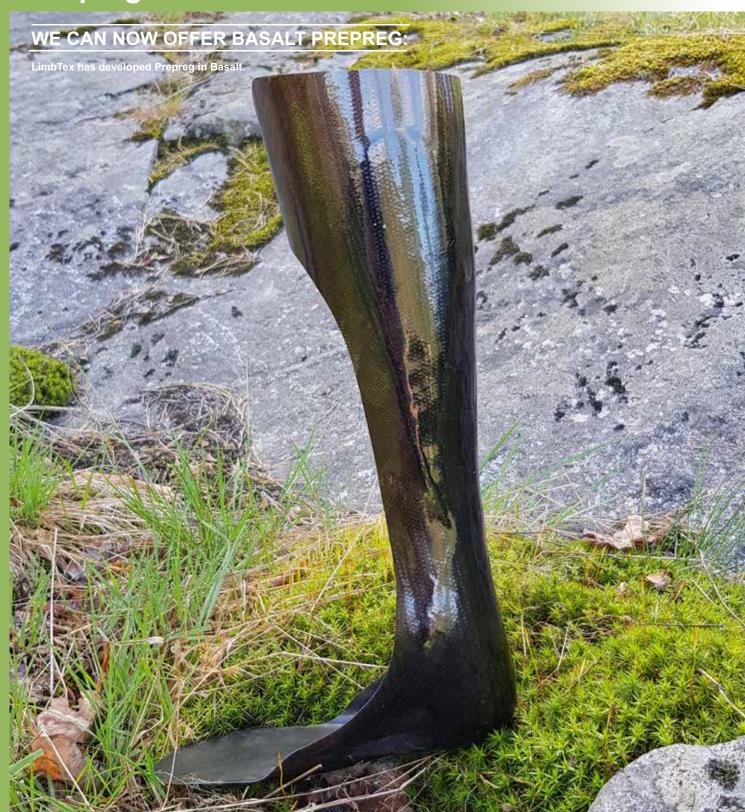

## WE CAN NOW OFFER BASALT PREPREG:

LimbTex Basalt is an eco-friendly and natural material that is less hazardous than the traditional carbon fibre.

In addition to being better for the environment, the Basalt fibre is also more gentle to the skin, preventing irritation from dust and loose fibres.