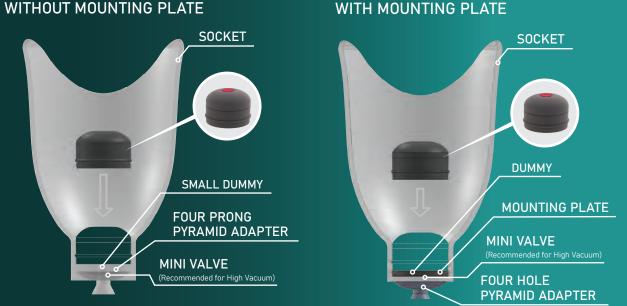

#### USE CODES BELOW WHEN ORDERING

| PART NAME                       | PART #       |  |
|---------------------------------|--------------|--|
| DUMMY                           | VE319 - D    |  |
| SMALL DUMMY                     | VE319 - SD 🔍 |  |
| MOUNTING PLATE                  | VE819 - P    |  |
| LOCK (SMALL)                    | VIP-L1120-S  |  |
| MINI VALVE (Highly Recommended) | MV-009       |  |
| MINI VALVE KIT                  | LMV-009      |  |