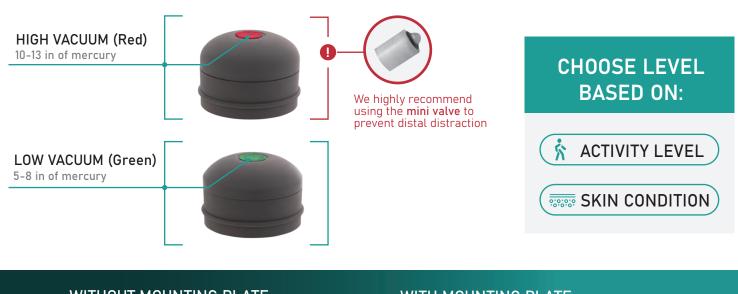

## AVAILABLE IN 2 DIFFERENT VACUUM LEVELS

#### PRODUCT SPECS

|          | HIGH VACUUM<br>(RED) | LOW VACUUM<br>(GREEN) |
|----------|----------------------|-----------------------|
| PART #   | VIP – DH             | VIP - DL              |
| DIAMETER | 66MM                 | 66MM                  |
| HEIGHT   | 48MM                 | 48MM                  |
| WEIGHT   | 75G                  | 64G                   |
| MATERIAL | SILICONE             | SILICONE              |