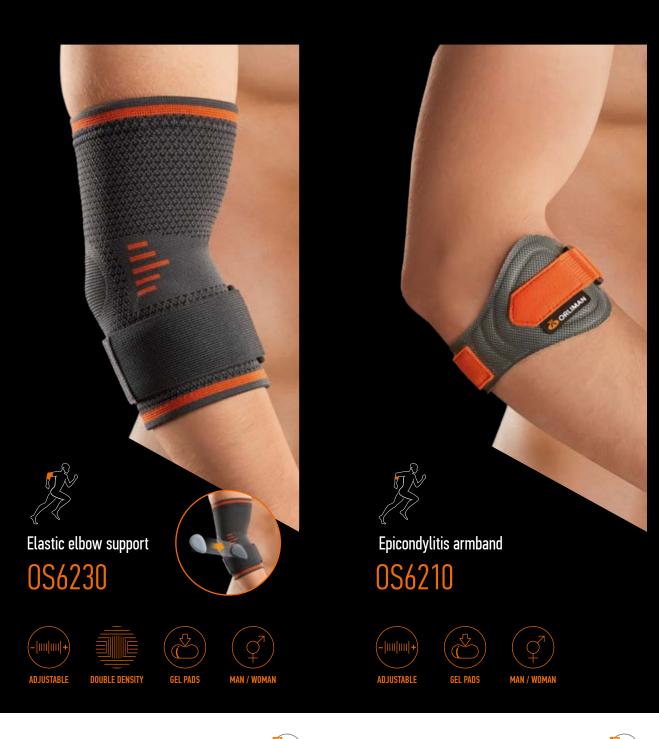

# > INDICATIONS:

- Epicondylitis (tennis elbow), epitrochleitis (golfer's elbow), tendonitis, mild contusions, inflammatory processes, injuries and instability.
- Support and protection for athletic and work activities.

#### > INDICATIONS:

- Epicondylitis (tennis elbow).
- Epitrocleitis (golfer's elbow).
  Support and protection for athletic and work activities.

UNIVERSAL

- Support and protection for athletic and work activities.