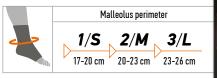

# > INDICATIONS:

- Mild ankle instability, joint effusion and inflammation of traumatic origin as well as that caused by previous diseases, postoperative and post-injury irritation (after sprains), tendomyopathies.
- Support and protection for athletic and work activities.

## > INDICATIONS:

- Mild injuries, sprains, dislocations.
- Support and protection for athletic and work activities.

Sports insole for unloading in the heel and metatarsals  $\underbrace{\text{OS6706}}$ 