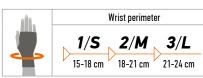

# > INDICATIONS:

UNIVERSAL

- Wrist injury prevention, tendonitis and mild tenosynovitis.
- Support and protection for athletic and work activities.

|  |  |       | ě. |
|--|--|-------|----|
|  |  | )ĕ    |    |
|  |  | 111.0 |    |