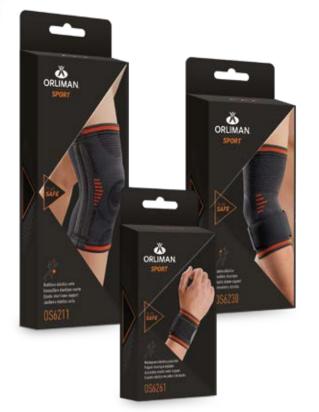

# PLAY**SAFE**

3

ORLIMAN SPORT redesign the range color together with a new packaging, achieving a new and attractive look.

YOUR BEST ALLY WHEN DOING [SPORT]

Adjustable wrist support

OS6261

# Elastic wrist support OS6260