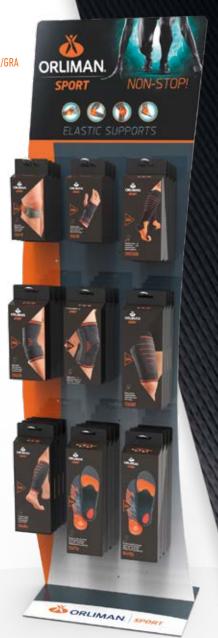

- Support and protection for athletic and work activities.

Display / Totem Ref.: DISPLAYS-OREN 47 x 148 cm

> Exhibitor Ref.: EXP-OS-EX/PEQ 53 x 30 cm Units 20

Exhibitor Ref.: EXP-OS-EX/GRA 160 x 60 cm Units 40