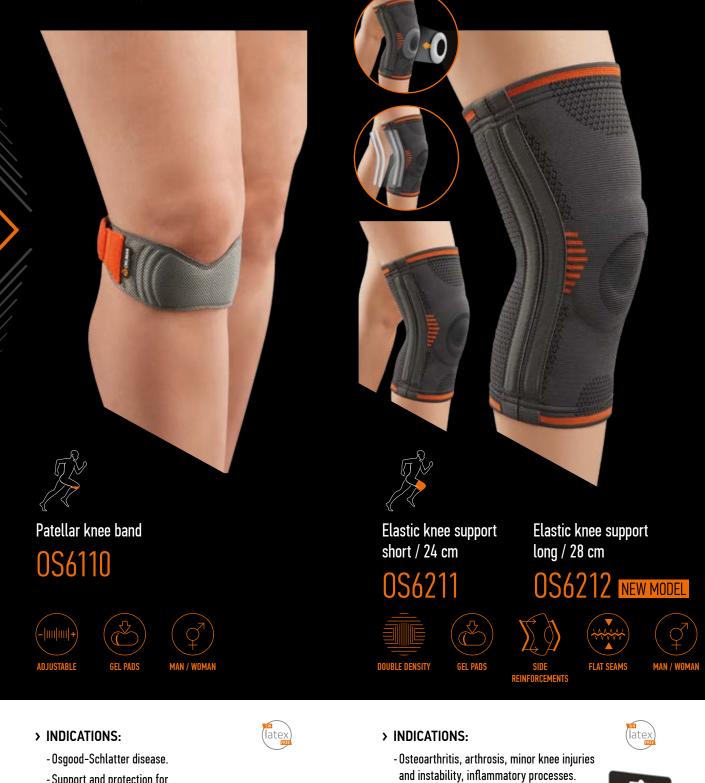

# > INDICATIONS:

- Tendonitis, osteoarthritis, mild contusions, minor injuries and instability, inflammatory processes.
- Support and protection for athletic and work activities.

late