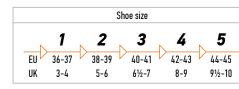

pport and protection for athletic and work activities.





## > INDICATIONS:

- Mild injuries, sprains, dislocations.
- Support and protection for athletic and work activities.









Sports insole for unloading in the heel and metatarsals  $\underbrace{\text{OS6706}}$ 





# > INDICATIONS:

- Improve venous return and muscle recovery. Reduce recovery time. Prevent against muscle injury.
- Support and protection for athletic and work activities.
- **Other models:** Also available in white. Ref.: OVO2D501





## > INDICATIONS:

- Metatarsalgia and talalgia. Pain in the inner longitudinal arch caused by plantar fasciitis or other tendinopathies. Mild to moderate flat foot. Unstable ankle. Runner's knee. Painful or tired feet.

- Support and protection for athletic and work activities.







Display / Totem Ref.: DISPLAYS-OREN 47 x 148 cm

> Exhibitor Ref.: EXP-OS-EX/PEQ 53 x 30 cm Units 20



Exhibitor Ref.: EXP-OS-EX/GRA 160 x 60 cm Units 40





**Catalogue Sport** Ref.: DIPTICO-OREN 29,7 x 21 cm



**Sports Guide** Ref.: CAT-GDIN 29,7 x 21 cm



Sport Pathology Guide Ref.: CAT-SPIN 10 x 21 cm







C/ Ausias March, 3 46185 La Pobla de Vallbona · Valencia (Spain) Tel.: +34 96 272 57 04 - Fax: +34 96 275 87 00 E-mail: orto@orliman.com · www.orliman.com