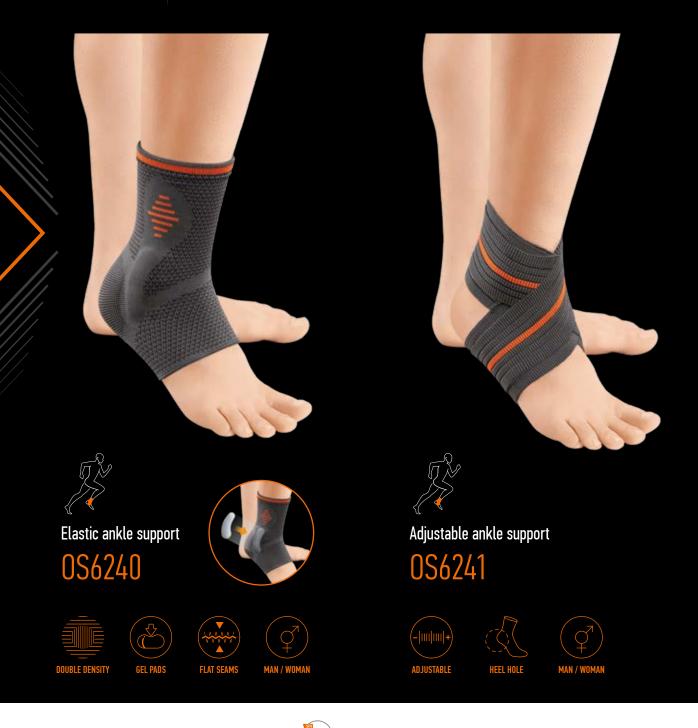

# > INDICATIONS:

- Mild ankle instability, joint effusion and inflammation of traumatic origin as well as that caused by previous diseases, postoperative and post-injury irritation (after sprains), tendomyopathies.
- Support and protection for athletic and work activities.

## > INDICATIONS:

- Mild injuries, sprains, dislocations.
- Support and protection for athletic and work activities.

Sports insole for unloading in the heel and metatarsals  $\underbrace{\text{OS6706}}$ 