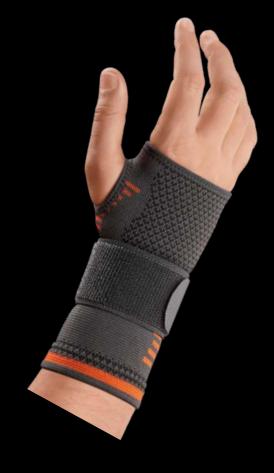

# PLAY**SAFE**

3

ORLIMAN SPORT redesign the range color together with a new packaging, achieving a new and attractive look.

YOUR BEST ALLY WHEN DOING [SPORT]

Adjustable wrist support

OS6261

# > INDICATIONS:

UNIVERSAL

- Wrist injury prevention, tendonitis and mild tenosynovitis.
- Support and protection for athletic and work activities.

|  |  |       | ě. |
|--|--|-------|----|
|  |  | )ĕ    |    |
|  |  | 111.0 |    |