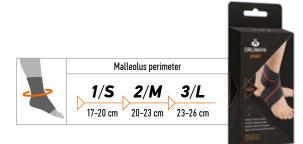

# > INDICATIONS:

- Mild ankle instability, joint effusion and inflammation of traumatic origin as well as that caused by previous diseases, postoperative and post-injury irritation (after sprains), tendomyopathies.
- Support and protection for athletic and work activities.

## > INDICATIONS:

- Mild injuries, sprains, dislocations.
- Support and protection for athletic and work activities.

Sports insole for unloading in the heel and metatarsals  $\underbrace{\text{OS6706}}$ 