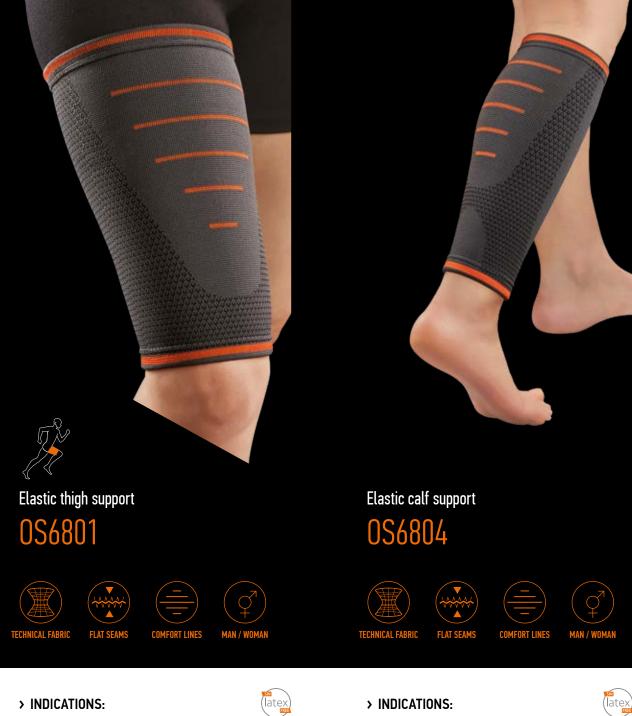

UNIVERSAL

- Support and protection for athletic and work activities.

- Prevention of tears of the quadriceps
- and abductor muscles as well as of the ischiotibial and adductor muscles. - Support and protection for
- athletic and work activities.

- Indicated for muscle disorders and tibial protection.
- Support and protection for athletic and work activities.