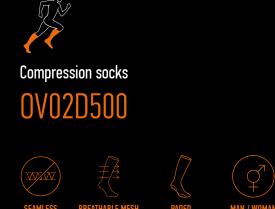

# > INDICATIONS:

- Improve venous return and muscle recovery. Reduce recovery time. Prevent against muscle injury.
- Support and protection for athletic and work activities.
- **Other models:** Also available in white. Ref.: OVO2D501