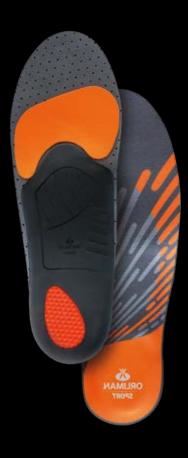

## > INDICATIONS:

- Metatarsalgia and talalgia. Pain in the inner longitudinal arch caused by plantar fasciitis or other tendinopathies. Mild to moderate flat foot. Unstable ankle. Runner's knee. Painful or tired feet.