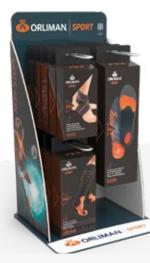

- Support and protection for athletic and work activities.

Display / Totem Ref.: DISPLAYS-OREN 47 x 148 cm

> Exhibitor Ref.: EXP-OS-EX/PEQ 53 x 30 cm Units 20

Exhibitor Ref.: EXP-OS-EX/GRA 160 x 60 cm Units 40