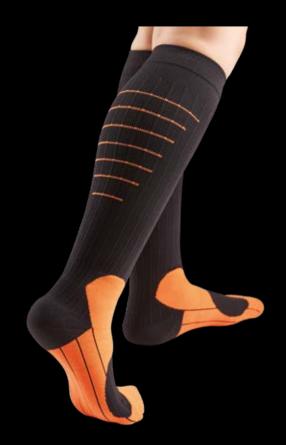

# > INDICATIONS:

- Improve venous return and muscle recovery. Reduce recovery time. Prevent against muscle injury.
- Support and protection for athletic and work activities.
- **Other models:** Also available in white. Ref.: OVO2D501