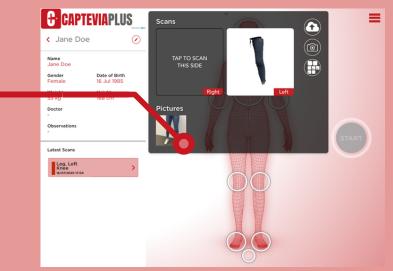

START

As soon as the scan is finished, the file appears on your screen. If you are satisfied, click on DONE, if it's not the case do it again.

Before saving the scan to your IPad, you can add pictures, make some annotations and comments without limitations. Click on the little cloud to export your scan as CPV file straight to your IPad.