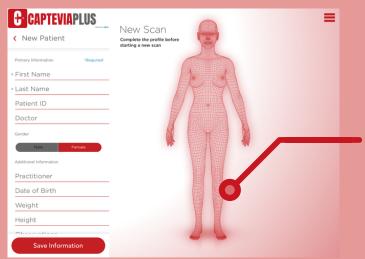

Create your account and select the version you prefer to start with. Add a patient by selecting the gender and fill the form with his data.

First, select the part of the body you want to scan, different work processes appear.