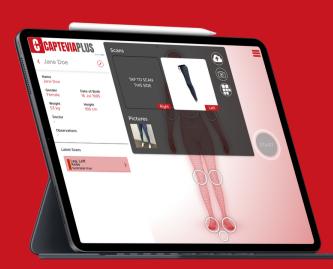

Select the scan method you need between all proposals. The START button appears automatically.

A Jane Doe

Name
Jane Doe

Gerder
Female

16 Jul 1985

Weight
53 kg
Doctor

Observations

Taken To Jul 1985