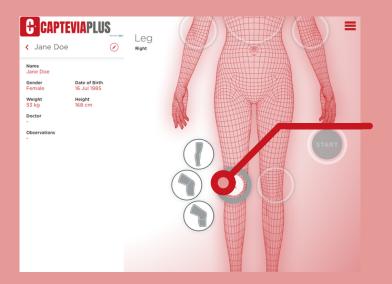

Create your account and select the version you prefer to start with. Add a patient by selecting the gender and fill the form with his data.

First, select the part of the body you want to scan, different work processes appear.

Select the scan method you need between all proposals. The START button appears automatically.

A Jane Doe

Name
Jane Doe

Gerder
Female

16 Jul 1985

Weight
53 kg
Doctor

Observations

Taken To Jul 1985