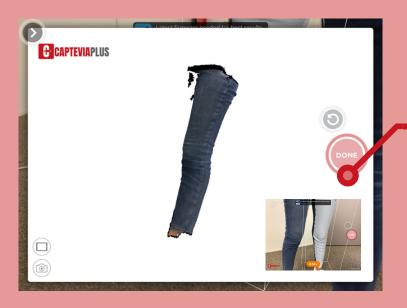

START

As soon as the scan is finished, the file appears on your screen. If you are satisfied, click on DONE, if it's not the case do it again.

Before saving the scan to your IPad, you can add pictures, make some annotations and comments without limitations. Click on the little cloud to export your scan as CPV file straight to your IPad.