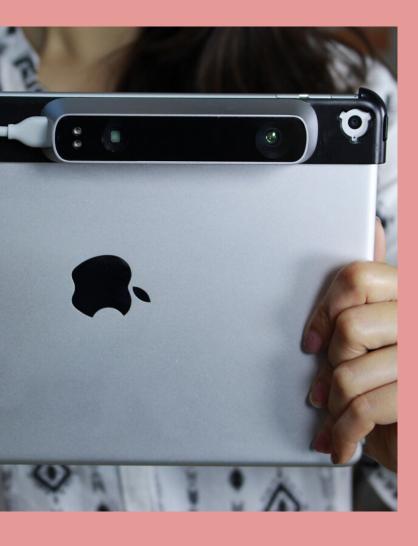

### **ABOUT THE APP**

CapteviaPlus is developed by Rodin4D to provide CPOs with a portable 3D digitization tool. This technology is compatible with the Structure Sensor and Structure Sensor Mark II. Wherever you are, you can easily make a 3D model of your patients with this lightweight and portable equipment. Choose the part of the body to scan, and generate a 3D file. The CapteviaPlus app is automatically linked with our Neo and Cube modification software. It allows you to work immediately with the form without processing times. Thanks to CapteviaPlus, you can save your files directly into your Ipad. These data transfers are fully secure and RGPD compliances.

#### STEP BY STEP

Set up the Structure Sensor Mark II directly on your IPad and follow the instructions given by

Download CapteviaPlus on IOS for free and create your own profile. You can decide to switch into the full version at anytime.