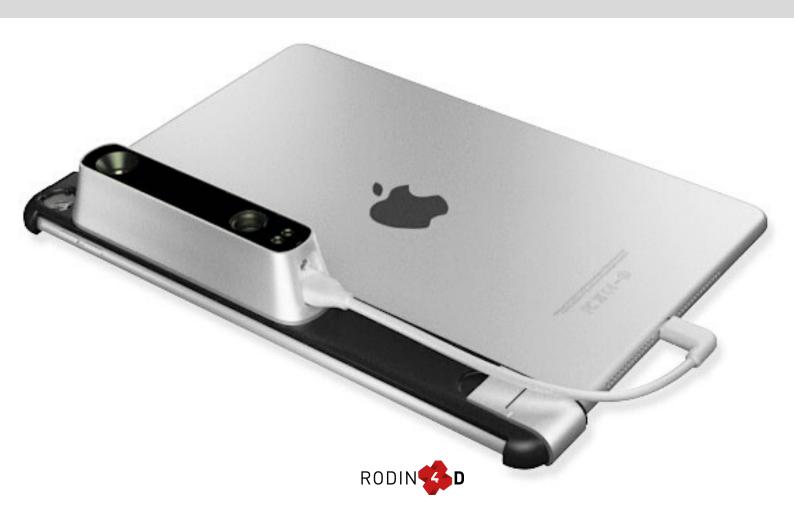

#### STEP BY STEP

Set up the Structure Sensor Mark II directly on your IPad and follow the instructions given by

Download CapteviaPlus on IOS for free and create your own profile. You can decide to switch into the full version at anytime.