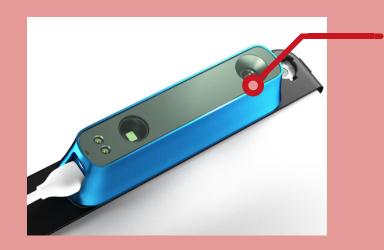

#### STEP BY STEP

Set up the Structure Sensor Mark II directly on your IPad and follow the instructions given by

Download CapteviaPlus on IOS for free and create your own profile. You can decide to switch into the full version at anytime.